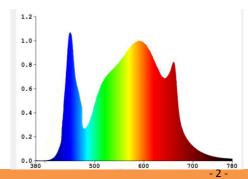

|
| Storage Temperature              | -40°C~+80°C                                                                    |
| G.W                              | 22.8kg/pc                                                                      |
| Package                          | 114*13*98.6 cm                                                                 |
| Input voltage: 120 Volt          | 208 Volt 220 Volt 240 Volt 277 Volt                                            |
| Input current at 100%: 8.333Amps | 4.807Amps 4.545Amps 4.166Amps 3.610Amps                                        |
| Input power at 100%: 1000 W      | 1000 W 1000 W 1000 W 1000 W                                                    |

## • Dimension(mm)



# • Spectrum



LED GROW LIGHT

## • PPFD Distribution:



LED GROW LIGHT

## LED GROW LIGHT Installation Instruction

## Notes before Installation

- 1. Be careful to open the carton, contact us if any damage.
- 2、Non-professional technicians, please do not repair or modify this product without authorization.
- 3、Please turn off the power before installation to avoid improper operation.
- 4. To ensure the lifetime of the product, please do not use it in a place with strong acid mist.
- 5、Please check whether the voltage marked on the luminaire is consistent with the input voltage to be connected, so as not to damage the LED luminaire.
- 6. Make sure the installation position can withstand 10 times the weight of the luminaire before installation and install it at a flat place without vibration, no swing