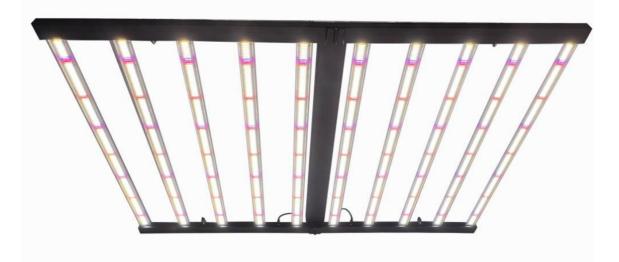

# **1000W LED GROW LIGHT-FOLDABLE**

**4X6FT** 

## • SLT PRIVATE MOULD

- Color: Full spectrum white light+ 660nm Red light + 460nm Blue light +730nm Red light, mainly for cannabis/hemp lighting.
- High quality SOSEN Driver
- Wide input voltage AC100-277V dimmable
- Best heat sink to get the best heat dissipation
- Easy to install and operate
- Energy saving, Instant start, NO flickering, NO humming, long service life, increase hemp output.
- 3 years warranty