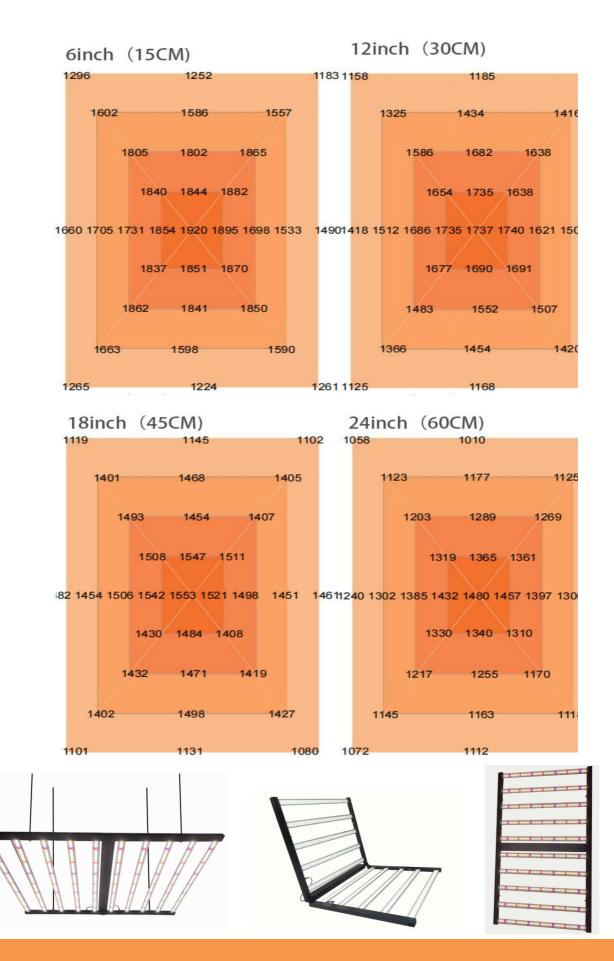

|
| Storage Temperature              | -40°C~+80°C                                                                    |
| G.W                              | 22.8kg/pc                                                                      |
| Package                          | 114*13*98.6 cm                                                                 |
| Input voltage: 120 Volt          | 208 Volt 220 Volt 240 Volt 277 Volt                                            |
| Input current at 100%: 8.333Amps | 4.807Amps 4.545Amps 4.166Amps 3.610Amps                                        |
| Input power at 100%: 1000 W      | 1000 W 1000 W 1000 W 1000 W                                                    |

## • Dimension(mm)



# • Spectrum



LED GROW LIGHT

## • PPFD Distribution:



LED GROW LIGHT

## LED GROW LIGHT Installation Instruction

## Notes before Installation

- 1. Be careful to open the carton, contact us if any damage.
- 2、Non-professional technicians, please do not repair or modify this product without authorization.
- 3、Please turn off the power before installation to avoid improper operation.
- 4. To ensure the lifetime of the product, please do not use it in a place with strong acid mist.
- 5、Please check whether the voltage marked on the luminaire is consistent with the input voltage to be connected, so as not to damage the LED luminaire.
- 6. Make sure the installation position can withstand 10 times the weight of the luminaire before installation and install it at a flat place without vibration, no swing, no fire hazard.

#### **Electrical Parame