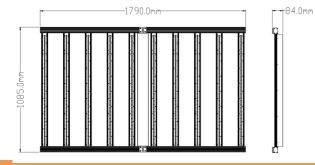

## • Dimension(mm)

# • Product Specifications:

| Product Name                     | 1000W LED Grow Light                                                           |
|----------------------------------|--------------------------------------------------------------------------------|
| Model number                     | STG-1000W-D-D3                                                                 |
| Power                            | 1000W                                                                          |
| Input voltage                    | 100-277VAC 50/60Hz                                                             |
| LED Brand                        | Samsung chip (540pcs per bar) & 10bars                                         |
| LED Driver                       | High quality SOSEN UL/CUL Driver                                               |
| Lumen                            | 160,000LM                                                                      |
| Lumen efficiency                 | 160LM/W                                                                        |
| CRI                              | >75                                                                            |
| PPF (380-780nm)                  | 2900µmol/S                                                                     |
| EFF                              | 2.9µmol/J                                                                      |
| Color                            | Full spectrum white light+ 660nm Red light + 460nm Blue light +730nm Red light |
| Coverage                         | 6ft×10ft                                                                       |
| Mounting height                  | ≥ 6" (15.2cm) Above canopy                                                     |
| Supplementation time             | 12-16H/day                                                                     |
| Protection level                 | >0.95                                                                          |
| Lamp size                        | 1085*1790*84mm                                                                 |
| Housing color                    | Black, with 2M USA plug                                                        |
| Material                         | Aluminum                                                                       |
| IP                               | IP54 (Indoor using)                                                            |
| Lifespan                         | >50,000H                                                                       |
| Working Temperature              | -37°C~+55°C                                                                    |
| Operating Humidity               | <95%                                                                           |
| Storage Temperature              | -40°C~+80°C                                                                    |
| G.W                              | 22.8kg/pc                                                                      |
| Package                          | 114*13*98.6 cm                                                                 |
| Input voltage: 120 Volt          | 208 Volt 220 Volt 240 Volt 277 Volt                                            |
| Input current at 100%: 8.333Amps | 4.807Amps 4.545Amps 4.166Amps 3.610Amps                                        |
| Input power at 100%: 1000 W      | 1000 W 1000 W 1000 W 1000 W                                                    |