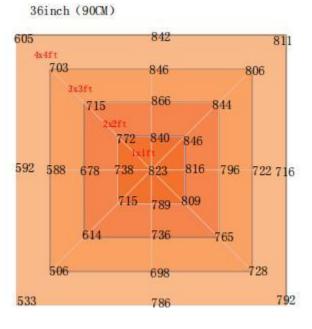

|
| IP                   | IP65                                                                           |  |  |
| Lifespan             | >50,000H                                                                       |  |  |
| N.W                  | 15.5KG/PC                                                                      |  |  |
| Working Temperature  | -37°C~+55°C                                                                    |  |  |
| Operating Humidity   | <95%                                                                           |  |  |
| Storage Temperature  | -40°C~+80°C                                                                    |  |  |

## Dimension(mm)

# 709,00 111 80 **(111,111)** 85,00 315,60

## Spectrum



LED GROW LIGHT -3-

## PPFD Distribution:









LED GROW LIGHT -3-

#### Installation

#### Installation Instruction



1. Secure the sling to the ceiling or other safe place, then attach the hook to the light fixture while securing the sling to the hook



2. Connecting the wires from driver to the lamp, Note: the connector male poug arrow is aligned with the female plug arrow



AC 100-277V

3. Connecting the plug to the socket, connect the plug to the power source

## • Package:



| Box | QTY. | Size          | N.W/CTN | G.W/CTN |
|-----|------|---------------|---------|---------|
| box | 1PC  | 77.1*36*17 CM | 15.5KG  | 16.0KG  |