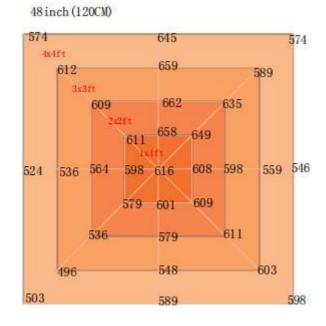

| IP                   | IP65                                                                           |  |  |
| Lifespan             | >50,000H                                                                       |  |  |
| N.W                  | 15.5KG/PC                                                                      |  |  |
| Working Temperature  | -37°C~+55°C                                                                    |  |  |
| Operating Humidity   | <95%                                                                           |  |  |
| Storage Temperature  | -40°C~+80°C                                                                    |  |  |

## Dimension(mm)

# 709,00 111 80 **(111,111)** 85,00 315,60

## Spectrum



LED GROW LIGHT -3-

## PPFD Distribution:









LED GROW LIGHT -3-

#### Installation

#### Installation Instruction



1. Secure the sling to the ceiling or other safe place, then attach the hook to the light fixture while securing the sling to the hook



2. Connecting the wires from driver to the lamp, Note: the connector male poug arrow is aligned with the female plug arrow



AC 100-277V

3. Connecting the plug to the socket, connect the plug to the power source

## • Package:



| Box | QTY. | Size          | N.W/CTN | G.W/CTN |
|-----|------|---------------|---------|---------|
| box | 1PC  | 77.1*36*17 CM | 15.5KG  | 16.0KG  |