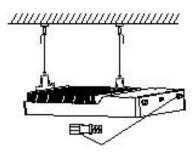

#### Installation Instruction

1. Secure the sling to the ceiling or other safe place, then attach the hook to the light fixture while securing the sling to the hook

2. Connecting the wires from driver to the lamp, Note: the connector male poug arrow is aligned with the female plug arrow

AC 100-277V

3. Connecting the plug to the socket, connect the plug to the power source