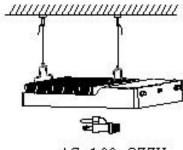

AC 100-277V

3. Connecting the plug to the socket, connect the plug to the power source