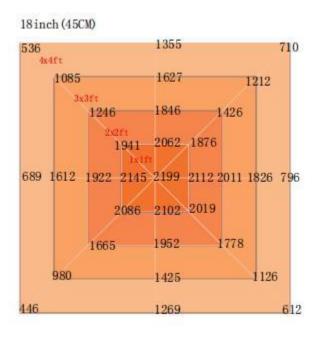

|  |
| IP                   | IP65                                                                           |  |  |
| Lifespan             | >50,000H                                                                       |  |  |
| N.W                  | 15.5KG/PC                                                                      |  |  |
| Working Temperature  | -37°C~+55°C                                                                    |  |  |
| Operating Humidity   | <95%                                                                           |  |  |
| Storage Temperature  | -40°C~+80°C                                                                    |  |  |

## Dimension(mm)

# 709,00 111 80 **(111,111)** 85,00 315,60

## Spectrum



LED GROW LIGHT -3-

## PPFD Distribution:









LED GROW LIGHT -3-

#### Installation

#### Installation Instruction



1. Secure the sling to the ceiling or other safe place, then attach the hook to the light fixture while securing the sling to the hook



2. Connecting the wires from driver to the lamp, Note: the connector male poug arrow is aligned with the female plug arrow



AC 100-277V

3. Connecting the plug to the socket, connect the plug to the power source

## • Package:



| Box | QTY. | Size          | N.W/CTN | G.W/CTN |
|-----|------|---------------|---------|---------|
| box | 1PC  | 77.1*36*17 CM | 15.5KG  | 16.0KG  |