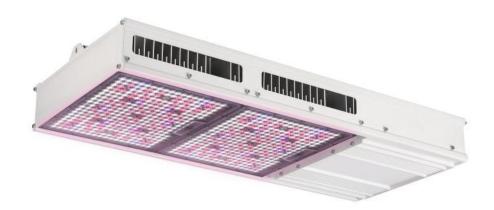

## **800W LED GROW LIGHT**

### Features:

- Color: Samsung full spectrum white light
  + 660nm Plant red light, mainly for hemp lighting.
- High quality Sosen UL Driver
- Wide input voltage AC100-277V or dimmable
- Best heat sink to get the best heat dissipation
- Easy to install and operate
- Energy saving, Instant start, NO flickering, NO humming, long service life, increase hemp output.

## • Product Specifications:

| Product Name         | 800W LED Grow Light                                                            |  |  |
|----------------------|--------------------------------------------------------------------------------|--|--|
| Model number         | STG-800W-D-G6                                                                  |  |  |
| Power                | 800W                                                                           |  |  |
| Input voltage        | 100-277VAC 50/60Hz                                                             |  |  |
| LED Brand            | Taiwan Eipstar 6500K 428pcs+450nm Blue 20pcs+660nm red 180pcs (628pcs*5W chip) |  |  |
| LED Driver           | Sosen UL Driver                                                                |  |  |
| Lumen                | 152,000LM                                                                      |  |  |
| Lumen efficiency     | 190LM/W                                                                        |  |  |
| ССТ                  | 3500K                                                                          |  |  |
| CRI                  | >75                                                                            |  |  |
| PPF (380-780nm)      | 2400 μ mol/S                                                                   |  |  |
| EFF                  | 3.0 µ mol/J                                                                    |  |  |
| Color                | Full spectrum white light +660nm Plant red light+Blue                          |  |  |
| Coverage             | 4ft*4ft                                                                        |  |  |
| Mounting height      | ≥ 6" (15.2cm) Above canopy                                                     |  |  |
| Supplementation time | 16-20H/day                                                                     |  |  |
| PF                   | >0.95                                                                          |  |  |
| Lamp size            | 709*315.6*111.8mm                                                              |  |  |
| Angle                | 120°                                                                           |  |  |
| Housing color        | White, with 2M plug                                                            |  |  |
| Material             | Aluminum + PC LENS                                                             |  |  |
| IP                   | IP65                                                                           |  |  |
| Lifespan             | >50,000H                                                                       |  |  |
| N.W                  | 15.5KG/PC                                                                      |  |  |
| Working Temperature  | -37°C~+55°C                                                                    |  |  |
| Operating Humidity   | <95%                                                                           |  |  |
| Storage Temperature  | -40°C~+80°C                                                                    |  |  |