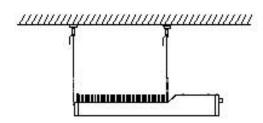

#### Installation

#### Installation Instruction

1. Secure the sling to the ceiling or other safe place, then attach the hook to the light fixture while securing the sling to the hook

2. Connecting the wires from driver to the lamp, Note: the connector male poug arrow is aligned with the female plug arrow