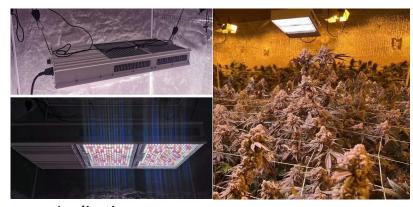

#### **Applications:**

• Mainly used for indoor hemp/Cannabis/Marijuana lightings.

#### Installation

#### Installation Instruction

1. Secure the sling to the ceiling or other safe place, then attach the hook to the light fixture while securing the sling to the hook

2. Connecting the wires from driver to the lamp, Note: the connector male poug arrow is aligned with the female plug arrow