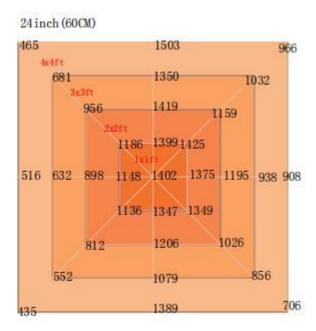

|  |
| IP                   | IP65                                                                           |  |  |
| Lifespan             | >50,000H                                                                       |  |  |
| N.W                  | 15.5KG/PC                                                                      |  |  |
| Working Temperature  | -37°C~+55°C                                                                    |  |  |
| Operating Humidity   | <95%                                                                           |  |  |
| Storage Temperature  | -40°C~+80°C                                                                    |  |  |

## Dimension(mm)

# 709,00 111 80 **(111,111)** 85,00 315,60

## Spectrum



LED GROW LIGHT -3-

## PPFD Distribution:









LED GROW LIGHT -3-

#### Installation

#### Installation Instruction



1. Secure the sling to the ceiling or other safe place, then attach the hook to the light fixture while securing the sling to the hook



2. Connecting the wires from driver to the lamp, Note: the connector male poug arrow is aligned with the female plug arrow



AC 100-277V

3. Connecting the plug to the socket, connect the plug to the power source

## • Package:



| Box | QTY. | Size          | N.W/CTN | G.W/CTN |
|-----|------|---------------|---------|---------|
| box | 1PC  | 77.1*36*17 CM | 15.5KG  | 16.0KG  |