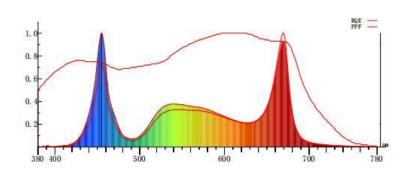

|  |  |
| IP                   | IP65                                                                           |  |  |
| Lifespan             | >50,000H                                                                       |  |  |
| N.W                  | 15.5KG/PC                                                                      |  |  |
| Working Temperature  | -37°C~+55°C                                                                    |  |  |
| Operating Humidity   | <95%                                                                           |  |  |
| Storage Temperature  | -40°C~+80°C                                                                    |  |  |

## Dimension(mm)

# 709,00 111 80 **(111,111)** 85,00 315,60

## Spectrum



LED GROW LIGHT -3-

## PPFD Distribution:









LED GROW LIGHT -3-

#### Installation

#### Installation Instruction



1. Secure the sling to the ceiling or other safe place, then attach the hook to the light fixture while securing the sling to the hook



2. Connecting the wires from driver to the lamp, Note: the connector male poug arrow is aligned with the female plug arrow



AC 100-277V

3. Connecting the plug to the socket, connect the plug to the power source

## • Package:



| Box | QTY. | Size          | N.W/CTN | G.W/CTN |
|-----|------|---------------|---------|---------|
| box | 1PC  | 77.1*36*17 CM | 15.5KG  | 16.0KG  |